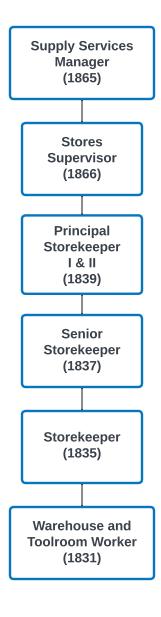

## WAREHOUSE AND TOOLROOM WORKER (1831)

The following information is being given to describe potential opportunities as a **Warehouse Toolroom Worker**. The career ladder that this title commonly follows has been illustrated in the diagram below. With specific types of experience, promotional or lateral movement between these lines is also possible. You may view the <u>class specification</u> or <u>job bulletin</u> for each title within the career ladder to review specific information about each job. It is encouraged to examine the options available, to be able to promote for what you qualify for. You may also visit the <u>Personnel Department's website</u> for additional information related to jobs available within the City of Los Angeles.